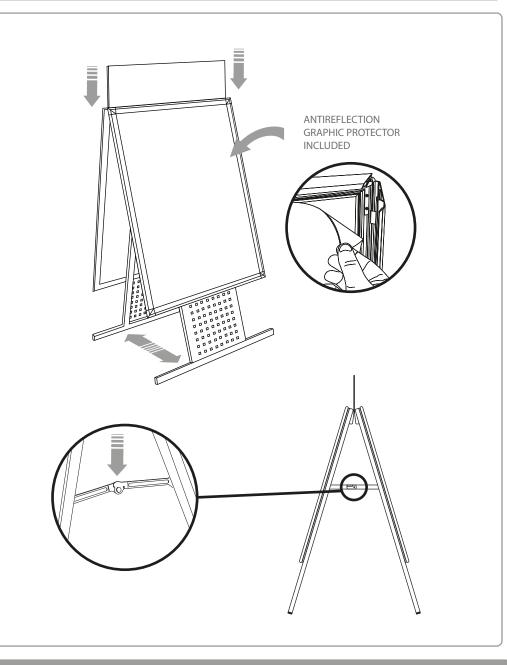

## CONTENT R

1. GRAPHIC + ANTIREFLECTION PROTECTOR **PLACEMENT** 

Open and check the content of the boxes and take out all the pieces carefully.

For setting-up the Sidewalk Board, you must place its graphics (supplied separately) to the upper Click Frame following the next steps describre below.