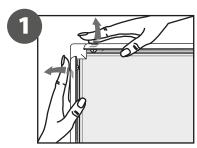

## CONTENT R

1. GRAPHIC + ANTIREFLECTION PROTECTOR **PLACEMENT** 

Open and check the content of the boxes and take out all the pieces carefully.

For setting-up the Sidewalk Board, you must place its graphics (supplied separately) to the upper Click Frame following the next steps describre below.