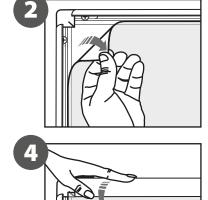

## CONTENT R

1. GRAPHIC + ANTIREFLECTION PROTECTOR **PLACEMENT** 

Open and check the content of the boxes and take out all the pieces carefully.

For setting-up the Sidewalk Board, you must place its graphics (supplied separately) to the upper Click Frame following the next steps describre below.