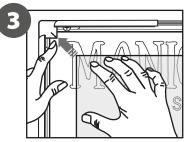

## CONTENT R

1. GRAPHIC + ANTIREFLECTION PROTECTOR **PLACEMENT** 

Open and check the content of the boxes and take out all the pieces carefully.

For setting-up the Sidewalk Board, you must place its graphics (supplied separately) to the upper Click Frame following the next steps describre below.